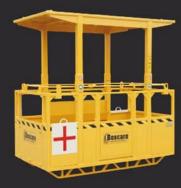

# MAN BASKETS

FOUR PERSON CPP-G4A

EMERGENCY RESCUE PLATFORM CPP-ERP

| Model                       | CPP-G2A  | CPP-G4A  | CPP-ERP               |
|-----------------------------|----------|----------|-----------------------|
| Load Capacity               | 2 people | 4 people | 2 people +1 stretcher |
| Carrying Capacity           | 610 lb   | 1,355 lb | 1,255 lb              |
| Length                      | 4' 7"    | 7' 5"    | 7' 5"                 |
| Width                       | 3' 3"    | 4' 1"    | 4' 1"                 |
| Height with roof            | 7' 9"    | 7' 9"    | 7' 9"                 |
| Height with no roof         | 4' 6"    | 4' 6"    | 4' 6"                 |
| Bottom section weight       | 463 lb   | 875 lb   | 875 lb                |
| Top section weight          | 200 lb   | 390 lb   | 390 lb                |
| EZ <sup>™</sup> Test Weight | 815 lb   | 1,805 lb | 1,805 lb              |