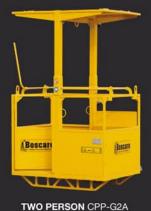

# MAN BASKETS

FOUR PERSON CPP-G4A

EMERGENCY RESCUE PLATFORM CPP-ERP

| Model                       | CPP-G2A  | CPP-G4A  | CPP-ERP               |
|-----------------------------|----------|----------|-----------------------|
| Load Capacity               | 2 people | 4 people | 2 people +1 stretcher |
| Carrying Capacity           | 610 lb   | 1,355 lb | 1,255 lb              |
| Length                      | 4' 7"    | 7' 5"    | 7' 5"                 |
| Width                       | 3' 3"    | 4' 1"    | 4' 1"                 |
| Height with roof            | 7' 9"    | 7' 9"    | 7' 9"                 |
| Height with no roof         | 4' 6"    | 4' 6"    | 4' 6"                 |
| Bottom section weight       | 463 lb   | 875 lb   | 875 lb                |
| Top section weight          | 200 lb   | 390 lb   | 390 lb                |
| EZ <sup>™</sup> Test Weight | 815 lb   | 1,805 lb | 1,805 lb              |