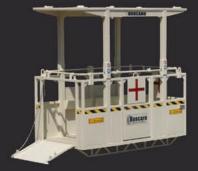

# MAN BASKETS

FOUR PERSON CPP-G4A

EMERGENCY RESCUE PLATFORM CPP-ERP

| Model                       | CPP-G2A  | CPP-G4A  | CPP-ERP               |
|-----------------------------|----------|----------|-----------------------|
| Load Capacity               | 2 people | 4 people | 2 people +1 stretcher |
| Carrying Capacity           | 610 lb   | 1,355 lb | 1,255 lb              |
| Length                      | 4' 7"    | 7' 5"    | 7' 5"                 |
| Width                       | 3' 3"    | 4' 1"    | 4' 1"                 |
| Height with roof            | 7' 9"    | 7' 9"    | 7' 9"                 |
| Height with no roof         | 4' 6"    | 4' 6"    | 4' 6"                 |
| Bottom section weight       | 463 lb   | 875 lb   | 875 lb                |
| Top section weight          | 200 lb   | 390 lb   | 390 lb                |
| EZ <sup>™</sup> Test Weight | 815 lb   | 1,805 lb | 1,805 lb              |