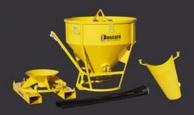

RP               |
|-----------------------------|----------|----------|-----------------------|
| Load Capacity               | 2 people | 4 people | 2 people +1 stretcher |
| Carrying Capacity           | 610 lb   | 1,355 lb | 1,255 lb              |
| Length                      | 4' 7"    | 7' 5"    | 7' 5"                 |
| Width                       | 3' 3"    | 4' 1"    | 4' 1"                 |
| Height with roof            | 7' 9"    | 7' 9"    | 7' 9"                 |
| Height with no roof         | 4' 6"    | 4' 6"    | 4' 6"                 |
| Bottom section weight       | 463 lb   | 875 lb   | 875 lb                |
| Top section weight          | 200 lb   | 390 lb   | 390 lb                |
| EZ <sup>™</sup> Test Weight | 815 lb   | 1,805 lb | 1,805 lb              |



**CONCRETE BUCKETS** 

#### **Abbotsford (Head Office)**

2190 Carpenter St. Abbotsford, BC V2T 6B3

Phone: 1-800-667-2215 Fax: 1-866-421-4421

## United States Office

Boscaro

SELF-DUMPING BINS

1621 Cornwall Avenue Bellingham, WA 98225

Phone: 1-800-667-2215 Fax: 1-866-421-4421 With dealers serving the following States/ Provinces:

- California
- Connecticut
- Florida



PALLET FORKS

•

•

•

Illinois

Maine

Kentucky

Massachusetts

**New Hampshire** 

**New Jersey** 

**New York** 



#### SPREADER BARS

- Ohio
- Rhode Island
- Vermont
- Alberta
- ontario



# TOLL FREE: 1-877-852-2192