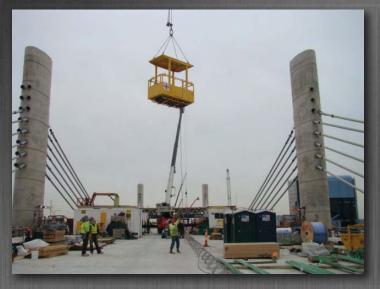

## PEARL HARBOR MEMORIAL BRIDGE

Walsh and PCL have teamed up to complete some of the largest joint venture projects in North America. One such project is the Walsh/PCL JV II, \$500 million Pearl Harbor Memorial Bridge in New Haven Connecticut. At its peak, this project will employ up to 300 people.

When it came to the equipment needed to ensure safety on site, Ed Hawthorne Safety Manager for the project turned to the Boscaro product line. The site now utilizes two Boscaro Emergency Rescue Platforms, various size self dumping bins, barrel grabs, and other selections from the wide Boscaro product offerings. When asked why Boscaro, Ed had the following to say: