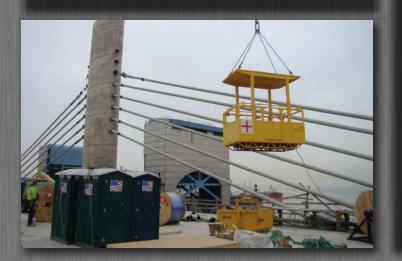

When it came to the equipment needed to ensure safety on site, Ed Hawthorne Safety Manager for the project turned to the Boscaro product line. The site now utilizes two Boscaro Emergency Rescue Platforms, various size self dumping bins, barrel grabs, and other selections from the wide Boscaro product offerings. When asked why Boscaro, Ed had the following to say:

# MAN BASKETS

FOUR PERSON CPP-G4A

EMERGENCY RESCUE PLATFORM CPP-ERP

| Model                       | CPP-G2A  | CPP-G4A  | CPP-ERP               |
|-----------------------------|----------|----------|-----------------------|
| Load Capacity               | 2 people | 4 people | 2 people +1 stretcher |
| Carrying Capacity           | 610 lb   | 1,355 lb | 1,255 lb              |
| Length                      | 4' 7"    | 7' 5"    | 7' 5"                 |
| Width                       | 3' 3"    | 4' 1"    | 4' 1"                 |
| Height with roof            | 7' 9"    | 7' 9"    | 7' 9"                 |
| Height with no roof         | 4' 6"    | 4' 6"    | 4' 6"                 |
| Bottom section weight       | 463 lb   | 875 lb   | 875 lb                |
| Top section weight          | 200 lb   | 390 lb   | 390 lb                |
| EZ <sup>™</sup> Test Weight | 815 lb   | 1,805 lb | 1,805 lb              |